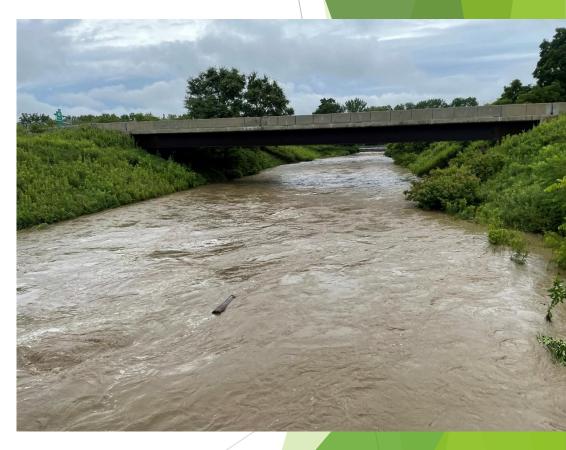

Pictured above is Bemus Creek following a storm event. Downstream areas near Chautauqua Lake have been subject to flooding in recent years.